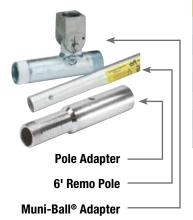

### **Pole System Features:**

- Consists of 6' lightweight aluminum poles with push-button construction
- Designed for plugs up to 30 lbs used in manhole depths of up to 20'
- Poles are 1/6th the weight of iron pipe
- Pole system requires Remo® pole adapter

## **ACCESSORIES**

| PART NUMBER | DESCRIPTION                      |  |
|-------------|----------------------------------|--|
| 019473      | 6' Remo® Pole                    |  |
| 019458      | Remo® Pole Adapter (11/4" M NPT) |  |
| 019558      | 11/2" Remo® Muni-Ball® Adapter   |  |
| 019568      | 2" Remo® Muni-Ball® Adapter      |  |
| 019548      | 2" – 1½" Remo® Reducer Bushing   |  |
| 060508      | 3" − 2" Remo® Reducer Bushing    |  |
| 059688      | 4" – 2" Remo® Reducer Bushing    |  |