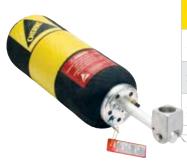

# REMO® REMOTE PLACEMENT PLUGS

The Remo® Remote Placement plug provides two advantages—it eliminates the need to enter confined spaces and speeds up the pipe plugging process. The system is safer and less expensive to use than conventional plugging methods because it requires no confined space equipment to simply block sewer flow. A lightweight aluminum pole system\* or a standard 1¼" iron pipe\*\* is used to place the Remo® plug in the sewer system.

### Remo® Plug Features:

- Multi-size design to seal multiple pipe sizes
- Can be locked at a 90° angle to seal openings in manholes at different levels
- Can be used as a back plug for sewer tests
- Adapters available to convert Muni-Ball® plugs into Remo® plugs