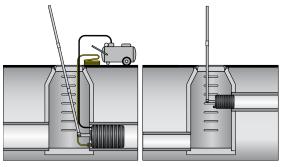

# REMO® REMOTE PLACEMENT PLUGS

The Remo® Remote Placement plug provides two advantages—it eliminates the need to enter confined spaces and speeds up the pipe plugging process. The system is safer and less expensive to use than conventional plugging methods because it requires no confined space equipment to simply block sewer flow. A lightweight aluminum pole system\* or a standard 1¼" iron pipe\*\* is used to place the Remo® plug in the sewer system.

\*Requires pole adapter

\*\*When added strength is needed, iron pipe is recommended

ALWAYS BLOCK PLUGS WHEN CONDUCTING AIR TESTS.