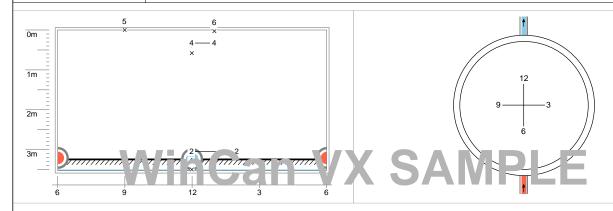

| Observations |                            |        |                                                                                              |         |  |  |  |
|--------------|----------------------------|--------|----------------------------------------------------------------------------------------------|---------|--|--|--|
| Nr.          | Depth [m] Code Observation |        |                                                                                              | Remarks |  |  |  |
| 1            | 0.02                       | HSTAC  | Start feature, access cover.                                                                 |         |  |  |  |
| 2            |                            |        |                                                                                              |         |  |  |  |
| 3            | 2.94                       | HCNDC  | A conduit or ventilation pipe has been connected to the maintenance structure, drop chamber. |         |  |  |  |
| 4            | 3.19                       | HSLLCM | Ladder support missing (Ladder clip missing).                                                |         |  |  |  |
| 6            | 3.49                       | HCPCI  | A conduit connecting to the maintenance structure, circular, incoming. at 1 o'clock          |         |  |  |  |
| 5            | 3.52                       | HCPCO  | A conduit connecting to the maintenance structure, circular, outgoing. at 9 o'clock          |         |  |  |  |

## Entries (In-Outlets)

| No. | Direction | Drop [m] | Clock<br>Position | Shape    | Material | Diameter 1<br>[mm] | Diameter 2<br>[mm] | Remarks |
|-----|-----------|----------|-------------------|----------|----------|--------------------|--------------------|---------|
| 1   | In        | 3.49     | 6                 | Circular |          | 150                |                    |         |
| 2   | Out       | 3.52     | 12                | Circular |          | 150                |                    |         |