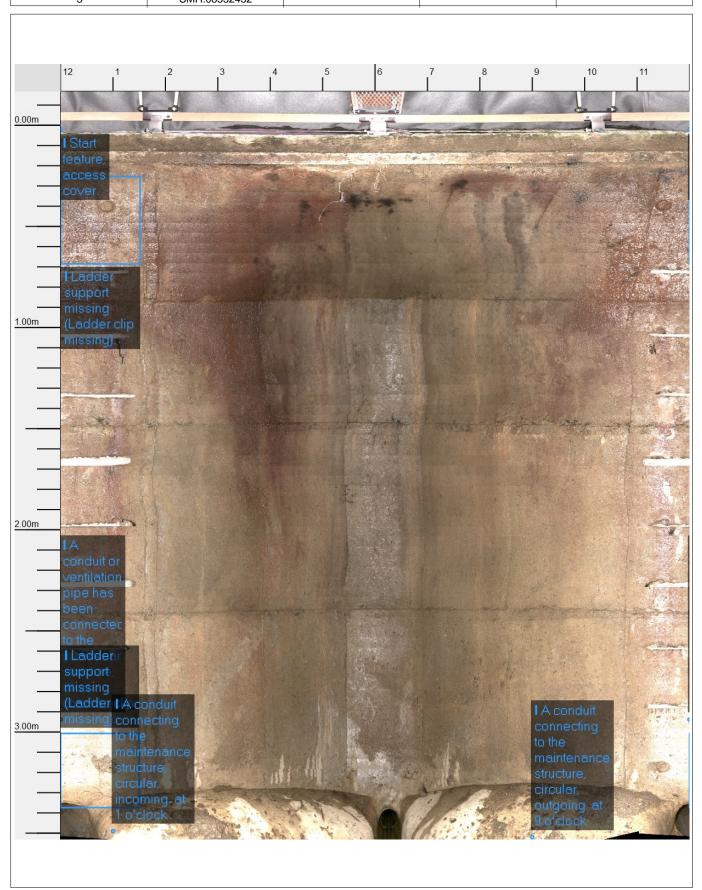

| Observations |                            |        |                                                                                              |         |  |  |  |
|--------------|----------------------------|--------|----------------------------------------------------------------------------------------------|---------|--|--|--|
| Nr.          | Depth [m] Code Observation |        |                                                                                              | Remarks |  |  |  |
| 1            | 0.02                       | HSTAC  | Start feature, access cover.                                                                 |         |  |  |  |
| 2            |                            |        |                                                                                              |         |  |  |  |
| 3            | 2.94                       | HCNDC  | A conduit or ventilation pipe has been connected to the maintenance structure, drop chamber. |         |  |  |  |
| 4            | 3.19                       | HSLLCM | Ladder support missing (Ladder clip missing).                                                |         |  |  |  |
| 6            | 3.49                       | HCPCI  | A conduit connecting to the maintenance structure, circular, incoming. at 1 o'clock          |         |  |  |  |
| 5            | 3.52                       | HCPCO  | A conduit connecting to the maintenance structure, circular, outgoing. at 9 o'clock          |         |  |  |  |

## Entries (In-Outlets)

| No. | Direction | Drop [m] | Clock<br>Position | Shape    | Material | Diameter 1<br>[mm] | Diameter 2<br>[mm] | Remarks |
|-----|-----------|----------|-------------------|----------|----------|--------------------|--------------------|---------|
| 1   | In        | 3.49     | 6                 | Circular |          | 150                |                    |         |
| 2   | Out       | 3.52     | 12                | Circular |          | 150                |                    |         |