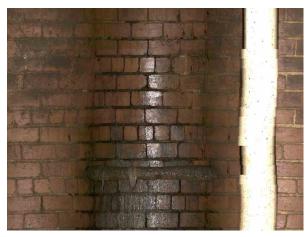

3, , 0.71 The regularity of the original bond pattern has been disturbed, 5mm from 12 o'clock to 2 o'clock

5, , 5.23 All or part of the mortar from masonry is missing, 10mm from 5 o'clock to 8 o'clock

4 Meger ST

## 4, , 5.23

All or part of the mortar from masonry is missing, 10mm from 5 o'clock to 8 o'clock

6, , 6.55 A conduit connecting to the maintenance structure, circular, incoming., Ht/Dia # 150mm at 6 o'clock