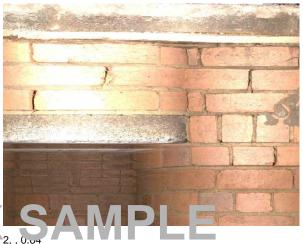

## Node Pictures - 3/07/2019 - SMH.08186234

Date of inspection 3/07/2019

Node name SMH.08186234

Town Brisbane Location/Street

Name of operator Hugh

1, , 0.64

All or part of the mortar from masonry is missing, 5mm from 5 o'clock to 10 o'clock

All or part of the mortar from masonry is missing, 5mm from 5 o'clock to 10 o'clock