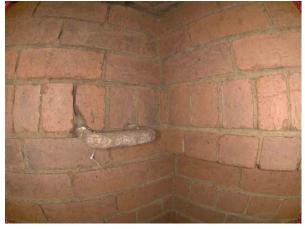

## 4, , 5.23

All or part of the mortar from masonry is missing, 10mm from 5 o'clock to 8 o'clock

6, , 6.55 A conduit connecting to the maintenance structure, circular, incoming., Ht/Dia # 150mm at 6 o'clock