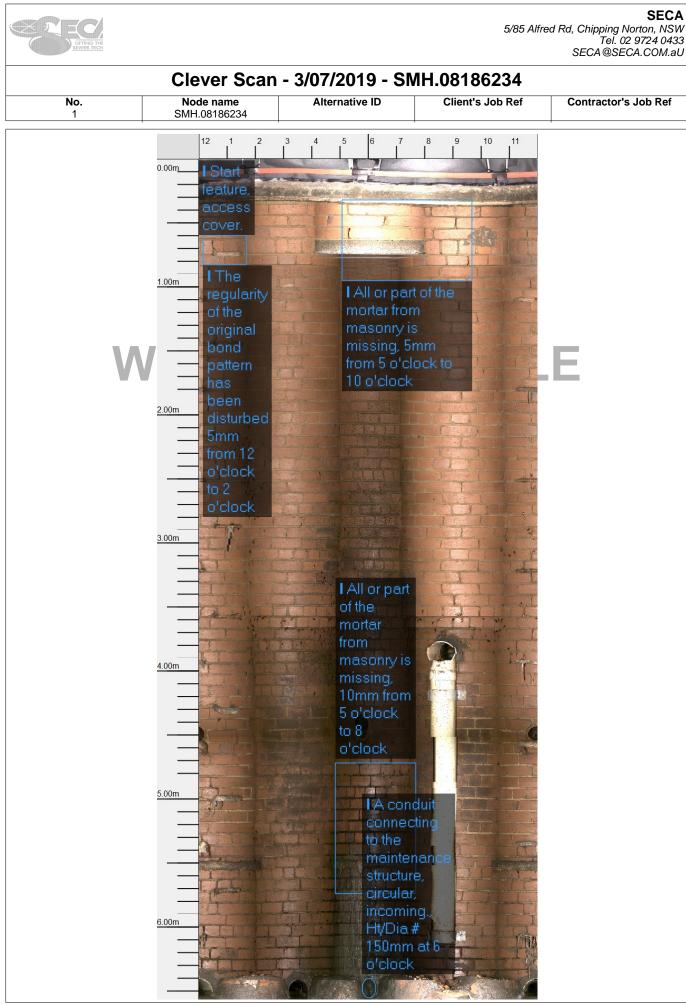

## Node Pictures - 3/07/2019 - SMH.08186234

Date of inspection 3/07/2019

Node name SMH.08186234

Town Brisbane Location/Street

Name of operator Hugh

1, , 0.64

All or part of the mortar from masonry is missing, 5mm from 5 o'clock to 10 o'clock

3, , 0.71 The regularity of the original bond pattern has been disturbed, 5mm from 12 o'clock to 2 o'clock

5, , 5.23 All or part of the mortar from masonry is missing, 10mm from 5 o'clock to 8 o'clock

4 Meger ST

All or part of the mortar from masonry is missing, 5mm from 5 o'clock to 10 o'clock

## 4, , 5.23

All or part of the mortar from masonry is missing, 10mm from 5 o'clock to 8 o'clock

6, , 6.55 A conduit connecting to the maintenance structure, circular, incoming., Ht/Dia # 150mm at 6 o'clock