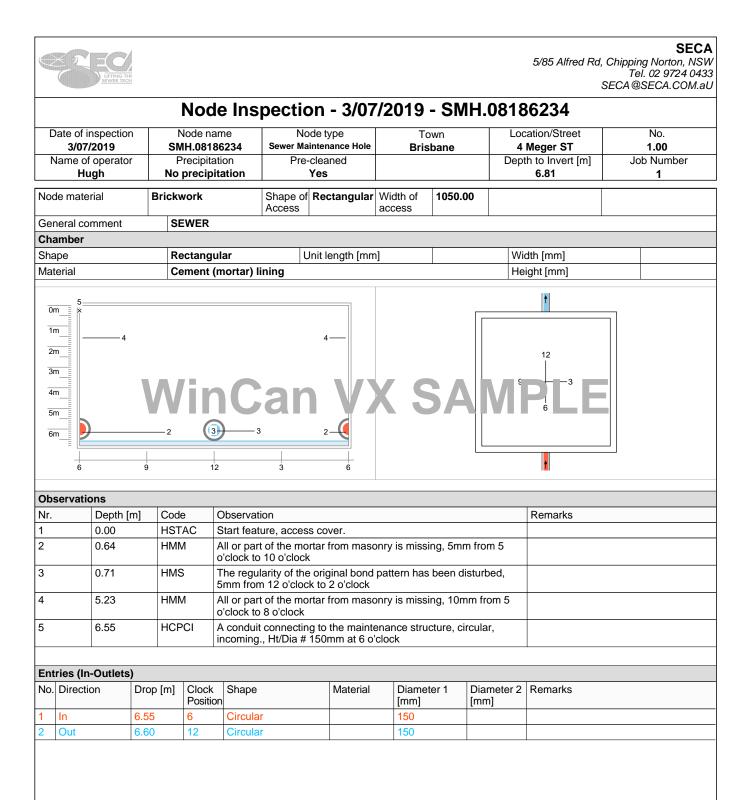

## Node Pictures - 3/07/2019 - SMH.08186234

Date of inspection 3/07/2019

Node name SMH.08186234

Town Brisbane Location/Street

Name of operator Hugh

1, , 0.64

All or part of the mortar from masonry is missing, 5mm from 5 o'clock to 10 o'clock

All or part of the mortar from masonry is missing, 5mm from 5 o'clock to 10 o'clock