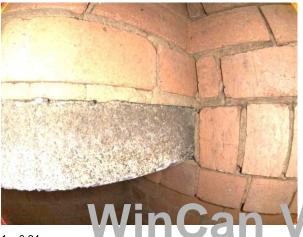

3, , 0.71 The regularity of the original bond pattern has been disturbed, 5mm from 12 o'clock to 2 o'clock

5, , 5.23 All or part of the mortar from masonry is missing, 10mm from 5 o'clock to 8 o'clock

4 Meger ST