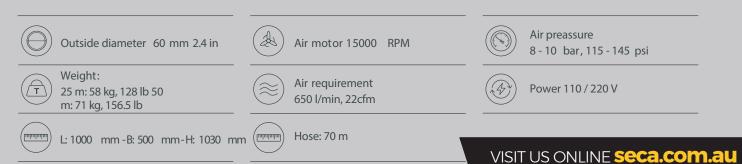

Cutting engine consists of an air motor, which runs at up to 15,000 revolutions per minute. It has an air consumption of 650 liters/minute and need 7 bar working pressure. The compact cutters are made from a resistant stainless steel alloy - which gives a minimum maintenance of the cutter.

The stainless steel frame measuring: Width: 500 mm. Length: 1000 mm. Height: 1030 mm.