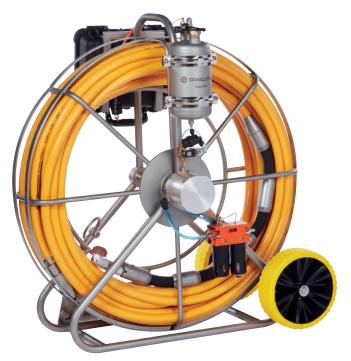

## **DC SUPER FLEX**

Extremely flexible and user-friendly cutter that can work in small pipes. The stainless steel frame contains 25 or 50 m supply hose which the cutter is fixed direct on to. The supply hose is supplying air, sprinkler and power to the cutter and is used to push the cutter to the working position hereafter the control of the cutter takes place on the supplied control panel.

Working area is 75 - 150 mm / 3 - 6 in. In order to work in 150 mm the skip set, that is in the toolbox, habe to be mounted. The DC SU-PER FLEX has a built-in slip ring to the camera, which allows 360° continuously rotation of the milling motor There is also built-in lock and slip ring on the stainless steel frame, so the cutter can freely be moved back and forth with the supply hose, while working with and operating the cutter.

Wheels on the stainless steel frame, provides an easy and hassle free movement to and from the workplace. There are mounted oil lubricates and water separator at the stainless steel frame. Max water content delivered by compressor per m3 supply air should be maximum: 20g/m3 .

The stainless steel frame measuring: Width: 500 mm. Length: 1000 mm. Height: 1030 mm.