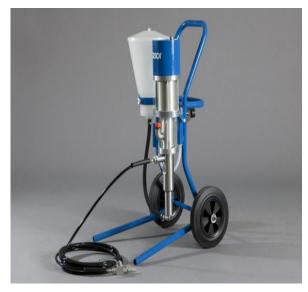

## Desoi PN1025 Pump

WER TECHNO

German made Desoi injection pump suitable for polyurethane and epoxy resins and aqueous solutions. Complete brochure is available upon request. Working pressure - infinitely variable 5 - 220 bar. Delivery maximum 4.5 litres/minute Air consumption 500 litres/minute Transmission ratio 1:27 Air pressure maximum is 0.8 bar Weight is circa 14 kg Height, width, length 690, 450, 350mm. Pump package will include mobile frame with

wheels, 5 metre HP material hose Ø 6 mm and HP ball valve with mouth piece, 6 litre material container with lid, instruction manual.