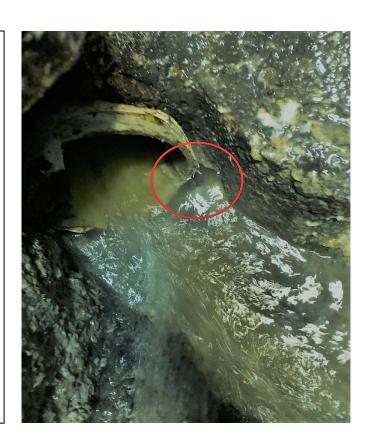

#### **Applications:**

Water stop and filling of cracks, joints and voids in building construction, underground and civil
engineering under dry and water-bearing conditions. Suitable for manholes, sewer pump
stations and more. Complete proper repair to defect or leak after injection.

#### **Fast & Effective Results:**

- 1. Apply temporary plug or balloon pipe to stop flow and determine actual water infiltration.
- 2. Apply rags or ombran W to minimize or stop water infiltration.
- Drill one or more 14mm hole on outside of pipe to achieve depth (or back of pipe) and intersect water flow but do not penetrate pipe.
- 4. Insert 14mm x 95mm non-return valve lamella/hammer packer with hammer tool.
- Connect pneumatic gun, MC Fastpack Sewer Inject cartridge and nozzle ready to inject cartridge.
- Content of Sewer Inject cartridge must be injected quickly and continuously in one step to ensure fast reaction and expansion to stop and seal water.
- Remove packer and apply ombran W water stop cement-based plug to fill and seal drill holes.