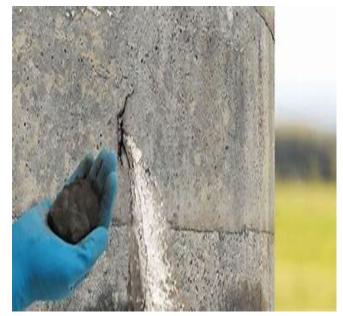

#### MC Fix ST - 60 Second Set

Cement based, sixty-second set time, grout/plug for water stop in manholes, pump stations, burst pipes, basements, tunnels, shafts and more.

Prepare void/leak by forty-five-degree shape and minimum 3cm deep to ensure proper adhesion to substrate.

Excellent for emergency water stoppage in many applications and situations.

Excellent for water, waste water and commercial and residential plumbing trades.

Mix MC Fix ST and water at 3:1 by volume, form plug or putty in hand with glove and hold in void until set hard. Keep dry and container sealed always.

### MC Fix ST5 - 5 Minute Set

Cement based, five-minute set time, grout/plug for water stop in manholes, pump stations, burst pipes, basements, tunnels, shafts and more.

Prepare void/leak by forty-five-degree shape and minimum 3cm deep to ensure proper adhesion to substrate.

Excellent for emergency water stoppage in many applications and situations.

Excellent for water, waste water and commercial and residential plumbing trades.

Mix MC Fix ST and water at 3:1 by volume, form plug or putty in hand with glove and hold in void until set hard.

Keep dry and container sealed always.