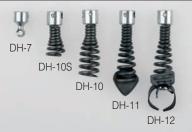

10. All cables are constructed of certified music wire, and IC cables have *genuine* galvanized aircraft wire inner core for long-lasting operation.

- 1/4", 5/16" and 3/8" expanded end cable (E) available to open kitchen and bath drains or go down vents.
- 5/16" and 3/8" expanded end inner core cable (EIC) is specially designed to tighten down and break through tough clogs while resisting kinks.
- Drop head tools can be easily attached to 5/16" and 3/8" inner core cable (IC) via DH-4 fitting for a choice of cleaning tools with built-in drop head action.
- Cable drum holds up to 50 Ft. of 1/4" cable, 50 Ft. of 5/16" cable, or 35 Ft. of 3/8" cable.