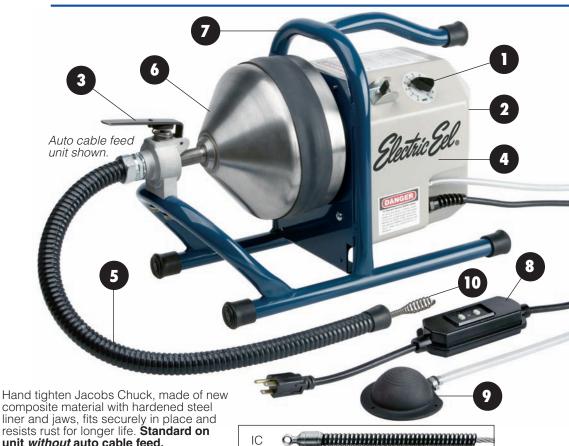

## **MODEL CT**

Patent Pending

**EIC** 

- 1. **Unique variable speed motor feature** gives operator maximum cable control and exceptional cleaning power from 75 to 350 RPM with constant torque.
- 2. 1/5 HP, 90 Volt DC motor for quiet, powerful and dependable operation.
- Two-way auto cable feed keeps hands off rotating cable, advances and retrieves cable with push of a lever.
- 4. Heavy-duty housing protects motor and internal wiring.
- Cable guide hose eliminates cable whipping and helps keep work area clean.
- Stainless steel cable drum will not rust and resists denting.
- 7. Well balanced, heavy-duty steel tubular frame allows for two position operation.
- Built-in GFCI (Ground Fault Circuit Interrupter) on 20 Ft. line cord protects operator from electrical shock.
- 9. Air operated foot switch and cord assembly for ease of operation.

10. All cables are constructed of certified music wire, and IC cables have *genuine* galvanized aircraft wire inner core for long-lasting operation.

- 1/4", 5/16" and 3/8" expanded end cable (E) available to open kitchen and bath drains or go down vents.
- 5/16" and 3/8" expanded end inner core cable (EIC) is specially designed to tighten down and break through tough clogs while resisting kinks.
- Drop head tools can be easily attached to 5/16" and 3/8" inner core cable (IC) via DH-4 fitting for a choice of cleaning tools with built-in drop head action.
- Cable drum holds up to 50 Ft. of 1/4" cable, 50 Ft. of 5/16" cable, or 35 Ft. of 3/8" cable.