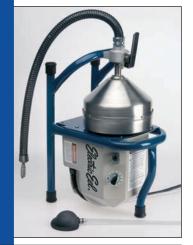

## **MODEL CT**

Patent Pending

**EIC** 

- 1. **Unique variable speed motor feature** gives operator maximum cable control and exceptional cleaning power from 75 to 350 RPM with constant torque.
- 2. 1/5 HP, 90 Volt DC motor for quiet, powerful and dependable operation.
- Two-way auto cable feed keeps hands off rotating cable, advances and retrieves cable with push of a lever.
- 4. Heavy-duty housing protects motor and internal wiring.
- Cable guide hose eliminates cable whipping and helps keep work area clean.
- Stainless steel cable drum will not rust and resists denting.
- 7. Well balanced, heavy-duty steel tubular frame allows for two position operation.
- Built-in GFCI (Ground Fault Circuit Interrupter) on 20 Ft. line cord protects operator from electrical shock.
- 9. Air operated foot switch and cord assembly for ease of operation.