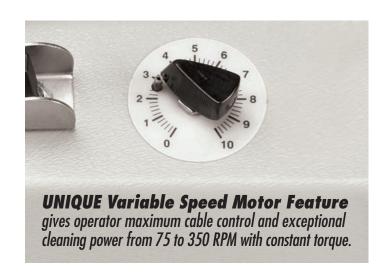

## **MODEL CT**

Patent Pending

**EIC** 

- 1. **Unique variable speed motor feature** gives operator maximum cable control and exceptional cleaning power from 75 to 350 RPM with constant torque.
- 2. 1/5 HP, 90 Volt DC motor for quiet, powerful and dependable operation.
- Two-way auto cable feed keeps hands off rotating cable, advances and retrieves cable with push of a lever.
- 4. Heavy-duty housing protects motor and internal wiring.
- Cable guide hose eliminates cable whipping and helps keep work area clean.
- Stainless steel cable drum will not rust and resists denting.
- 7. Well balanced, heavy-duty steel tubular frame allows for two position operation.
- Built-in GFCI (Ground Fault Circuit Interrupter) on 20 Ft. line cord protects operator from electrical shock.
- 9. Air operated foot switch and cord assembly for ease of operation.