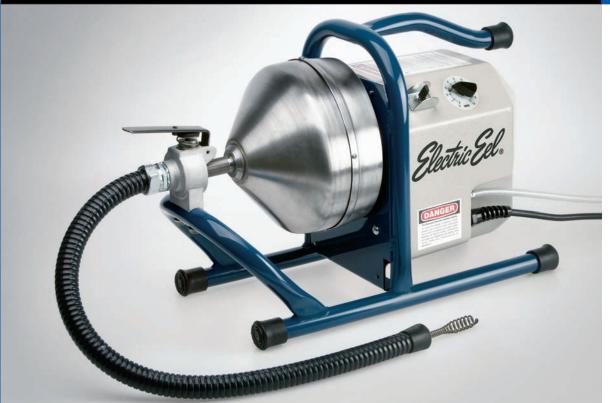

## PROFESSIONALLY ENGINEERED TO CLEAN 3/4" TO 2-1/2" DIAMETER DRAIN LINES UP TO 50 FEET.

ELECTRIC EEL

**MODEL CT** 

Patent Pending

THE COUNTER-TOP

**DRAIN CLEANER** 

THAT YOU CAN

**COUNT ON FOR** 

## **MODEL CT**

Patent Pending

**EIC** 

- 1. **Unique variable speed motor feature** gives operator maximum cable control and exceptional cleaning power from 75 to 350 RPM with constant torque.
- 2. 1/5 HP, 90 Volt DC motor for quiet, powerful and dependable operation.
- Two-way auto cable feed keeps hands off rotating cable, advances and retrieves cable with push of a lever.
- 4. Heavy-duty housing protects motor and internal wiring.
- Cable guide hose eliminates cable whipping and helps keep work area clean.
- Stainless steel cable drum will not rust and resists denting.
- 7. Well balanced, heavy-duty steel tubular frame allows for two position operation.
- Built-in GFCI (Ground Fault Circuit Interrupter) on 20 Ft. line cord protects operator from electrical shock.
- 9. Air operated foot switch and cord assembly for ease of operation.

10. All cables are constructed of certified music wire, and IC cables have *genuine* galvanized aircraft wire inner core for long-lasting operation.

- 1/4", 5/16" and 3/8" expanded end cable (E) available to open kitchen and bath drains or go down vents.
- 5/16" and 3/8" expanded end inner core cable (EIC) is specially designed to tighten down and break through tough clogs while resisting kinks.
- Drop head tools can be easily attached to 5/16" and 3/8" inner core cable (IC) via DH-4 fitting for a choice of cleaning tools with built-in drop head action.
- Cable drum holds up to 50 Ft. of 1/4" cable, 50 Ft. of 5/16" cable, or 35 Ft. of 3/8" cable.