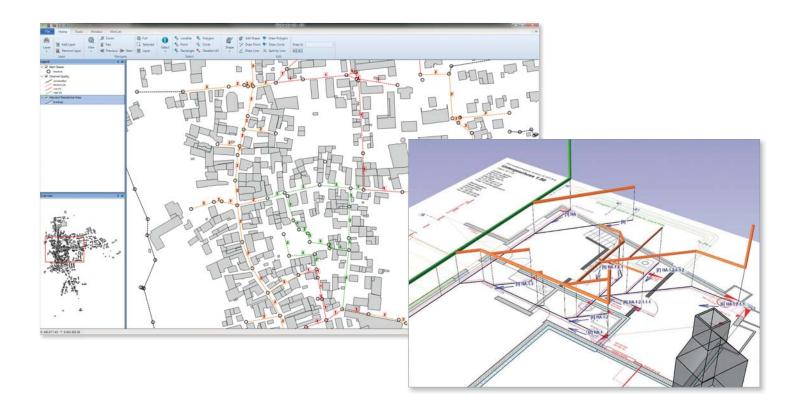

#### **GIS & Mapping**

WinCan VX's full-featured GIS implementation makes it easier than ever to manage infrastructure data using GIS as the front end. Simply click and drag on a map to create entire WinCan projects with pre-populated section data.